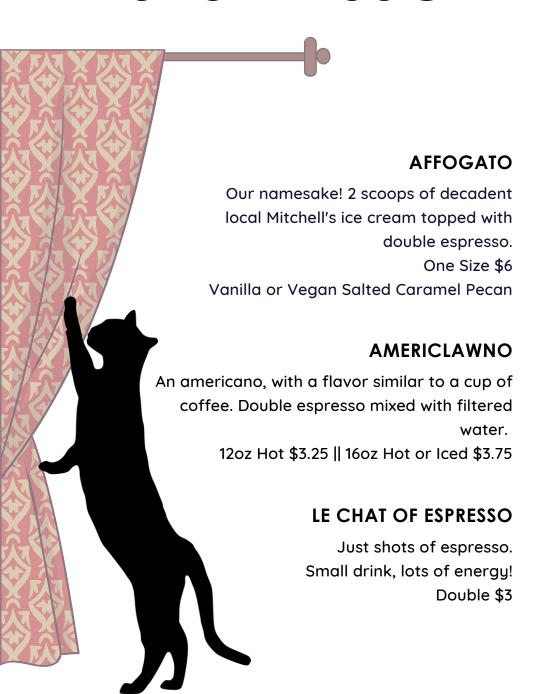

### PAWFEE

#### **DRIP MEOWCHINE**

A classic drip coffee. 12oz Hot \$2.50 || 16oz Hot \$3

#### **SNOW LEOPARD**

A refreshing iced coffee. Brewed hot, served cold.

16oz Iced \$3

#### CAFE AU LAY-ON-YOUR-KEYBOARD

A cafe au lait made with 1/2 coffee, 1/2 milk for a delightful mild flavor.

12oz Hot \$3 || 16oz Hot or Iced \$3.50

#### **COLD MEW**

Cold brew steeped at room temp and served over ice for an extra smooth flavor.

16oz Iced \$5

A frappe made with blended iced coffee, milk, and your choice of flavor. A sweet treat! 16oz Iced \$6

# **ESPURRESSO**

#### **TUXEDO CAT**

A mocha, our most popular drink. Chocolate and double espresso, topped with steamed milk.

12oz Hot \$4.50 || 16oz Hot or Iced \$5

#### **ALLEY CAT**

A latte. Double espresso topped with steamed milk. 12oz Hot \$4.50 || 16oz Hot or Iced \$5

#### **MEOWCCHIATO**

A modern macchiato. Steamed milk topped with double espresso.

12oz Hot \$4.50 || 16oz Hot or Iced \$5

#### **CATPAWCCINO**

An airy cappuccino. Double espresso topped with foamy steamed milk.

8oz Hot \$4